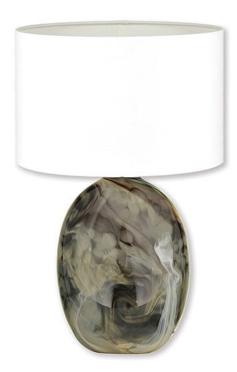

#### BABETTE TABLE LAMP SLATE

US\$2,250.0 0

## **Description**

Babette Crystal lamps are skillfully produced by hand in England, their organic swirls of marbling give them a timeless appeal.

Our lamps are produced using a US style harp and finial and come with a white linen shade as standard. This lamp is paired with our 16" drum lampshade.

### **Additional Information**

| Design            | Babette     |
|-------------------|-------------|
| Lead Time         | 4 - 6 weeks |
|                   |             |
| Recommended Shade | 40cm Drum   |
| Made In England   | Yes         |
| Material          | Crystal     |
| HeightUSA         | 22.5in      |
| WidthUSA          | 9in         |