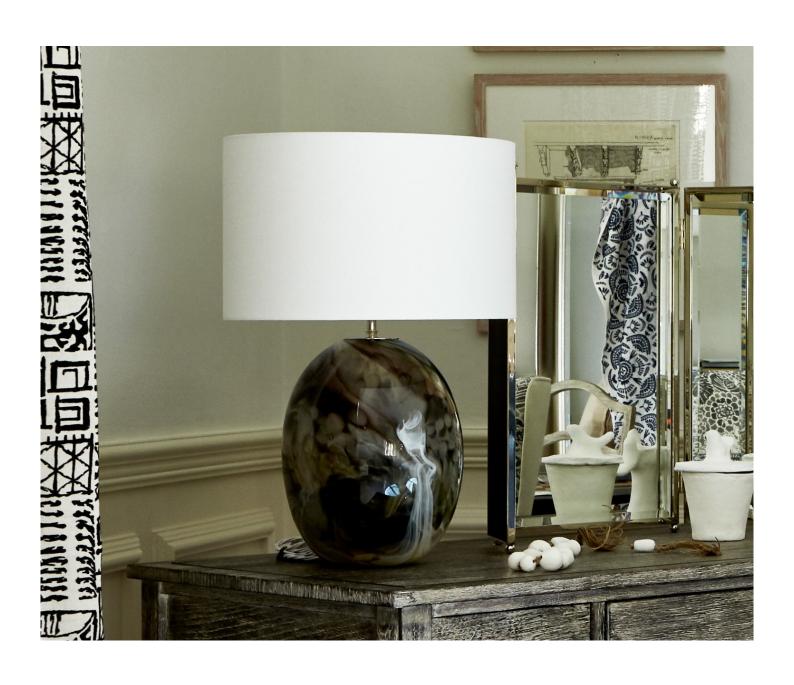

## **Description**

Babette Crystal lamps are skillfully produced by hand in England, their organic swirls of marbling give them a timeless appeal.

Our lamps are produced using a US style harp and finial and come with a white linen shade as standard. This lamp is paired with our 16" drum lampshade.