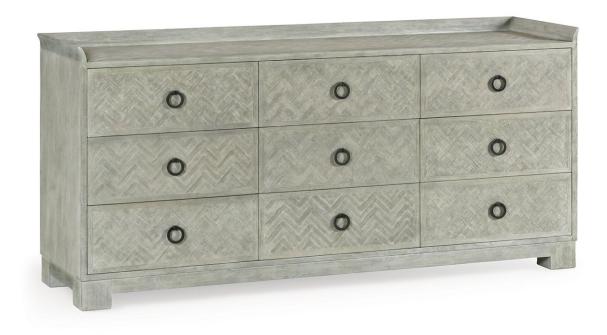

#### FERDINAND BUFFET CLOUDY OAK

### **Description**

Signature of our beautiful ...collected furniture collection is the use of marquetry. The Ferdinand was taken from a small piece of 17th century wall panelling that William saw on a visit to Stockholm. With its many drawers and beautiful galleried top Ferdinand works perfectly in the modern breakfast room or the country house dining room. The drawers are finished with our signature marquetry inlaid detail and have ample capacity for most families needs.

#### **Additional Information**

| Finish   | Cloudy Oak |
|----------|------------|
| Material | Wood       |
| Depth    | 50cm       |
| Height   | 87cm       |
| Width    | 6' 1"      |