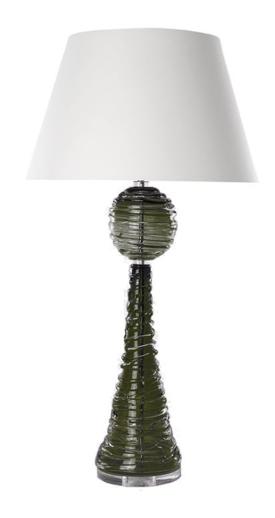

#### MUFFY TABLE LAMP SAGE

US\$2,250.0 0

### **Description**

The Muffy Lamp is a striking combination of a crystal globe on a conical base. Each mouth blown shape is drizzled with clear crystal to ensure that no two are the same. Shown in turquoise this lamp is available in a range of beautiful colours to add personality to any interior. Our lamps are produced using a US style harp and finial and come with a white linen shade as standard. This lamp is paired with our 18" drum lampshade. All measurements are taken from base of the lamp to the top of the shade.

#### **Additional Information**

| Design          | Muffy       |
|-----------------|-------------|
| Lead Time       | 4 - 6 weeks |
| Made In England | Yes         |
| Material        | Crystal     |
| HeightUSA       | 33.5in      |
| WidthUSA        | 7in         |