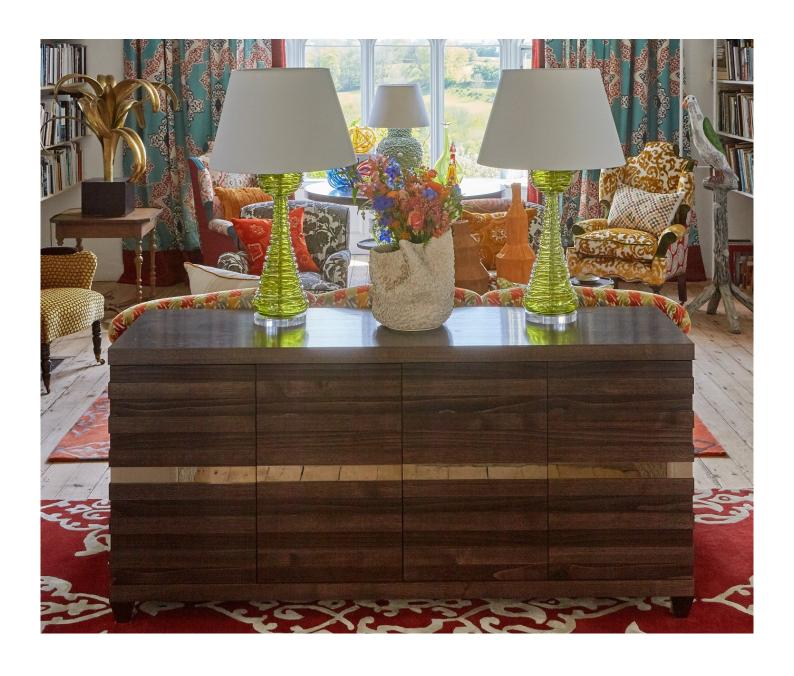

## **Description**

The Muffy Lamp is a striking combination of a crystal globe on a conical base. Each mouth blown shape is drizzled with clear crystal to ensure that no two are the same. Shown in turquoise this lamp is available in a range of beautiful colours to add personality to any interior. Our lamps are produced using a US style harp and finial and come with a white linen shade as standard. This lamp is paired with our 18" drum lampshade. All measurements are taken from base of the lamp to the top of the shade.