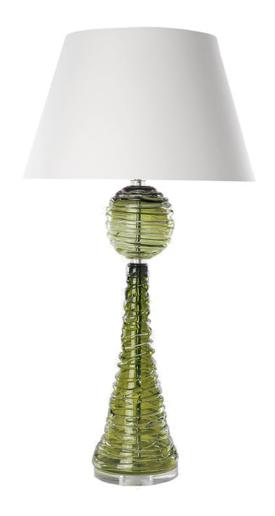

### **MUFFY TABLE LAMP MOSS**

US\$2,250.0 0

## **Description**

The Muffy Lamp is a striking combination of a crystal globe on a conical base. Each mouth blown shape is drizzled with clear crystal to ensure that no two are the same. Shown in turquoise this lamp is available in a range of beautiful colours to add personality to any interior. Our lamps are produced using a US style harp and finial and come with a white linen shade as standard. This lamp is paired with our 18" drum lampshade. All measurements are taken from base of the lamp to the top of the shade.

### **Additional Information**

| Design          | Muffy       |
|-----------------|-------------|
| Lead Time       | 4 - 6 weeks |
| Made In England | Yes         |
| Material        | Crystal     |
| HeightUSA       | 33.5in      |
| WidthUSA        | 7in         |