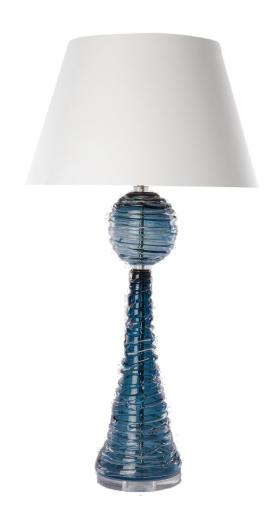

### MUFFY TABLE LAMP MIDNIGHT

US\$2,250.0 0

## **Description**

The Muffy Lamp is a striking combination of a crystal globe on a conical base. Each mouth blown shape is drizzled with clear crystal to ensure that no two are the same. Shown in turquoise this lamp is available in a range of beautiful colours to add personality to any interior. Our lamps are produced using a US style harp and finial and come with a white linen shade as standard. This lamp is paired with our 18" drum lampshade. All measurements are taken from base of the lamp to the top of the shade.

#### **Additional Information**

| Design          | Muffy       |
|-----------------|-------------|
| Lead Time       | 4 - 6 weeks |
| Made In England | Yes         |
| Material        | Crystal     |
| HeightUSA       | 33.5in      |
| WidthUSA        | 7in         |