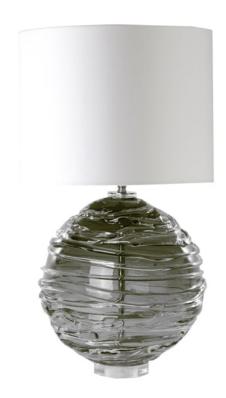

### NERYS TABLE LAMP SLATE

US\$2,450.0 0

### **Description**

A stylish lamp that sits just as beautifully in a contemporary space as it would a traditional interior. Made from a single mouth blown globe that is then drizzled with clear crystal.

Shown in Slate it is available in a range of beautiful colours to add personality to any interior. Our lamps are produced using a US style harp and finial and come with a white linen shade as standard. This lamp is paired with our 16" drum lampshade.