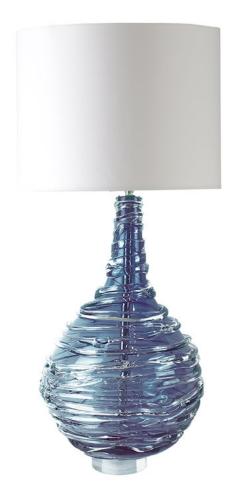

### MATILDA TABLE LAMP MIDNIGHT

US\$2,190.00

### **Description**

A mouth blown teardrop lamp base is drizzled with clear crystal swirls to ensure that no two are the same. When the bulb is lit the light reflects on the crystal creating a jewel-like effect. Available in a range of beautiful colours to add personality to any interior. Our lamps are produced using a US style harp and finial and come with a white linen shade as standard. This lamp is paired with our 16" drum lampshade. All measurements are taken from base of the lamp to the top of the shade.