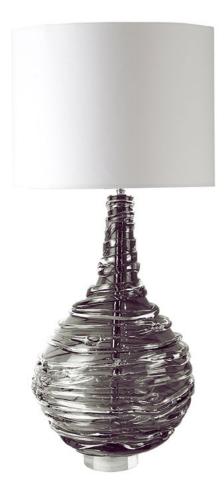

### MATILDA TABLE LAMP SLATE

US\$2,190.00

## **Description**

A mouth blown teardrop lamp base is drizzled with clear crystal swirls to ensure that no two are the same. When the bulb is lit the light reflects on the crystal creating a jewel-like effect. Available in a range of beautiful colours to add personality to any interior. Our lamps are produced using a US style harp and finial and come with a white linen shade as standard. This lamp is paired with our 16" drum lampshade. All measurements are taken from base of the lamp to the top of the shade.