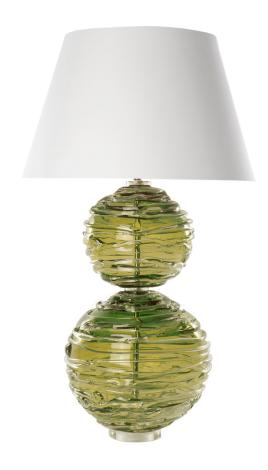

### **ALFIE TABLE LAMP MOSS**

US\$2,995.00

## **Description**

A chic and contemporary lamp made from mouth blown globes that are then drizzled with clear crystal to ensure that no two are the same. Alfie is available in a range of beautiful colours to add personality to any interior. Our lamps are produced using a US style harp and finial and come with a white linen shade as standard. This lamp is paired with our Empire lampshade. All measurements are taken from base of the lamp to the top of the shade.

#### **Additional Information**

| Design            | Alfie                     |
|-------------------|---------------------------|
| Lead Time         | 4 - 6 weeks               |
| Recommended Shade | 45cm Drum or Empire shade |
| Made In England   | Yes                       |
| Material          | Crystal                   |
| HeightUSA         | 32.5in                    |
| WidthUSA          | llin                      |