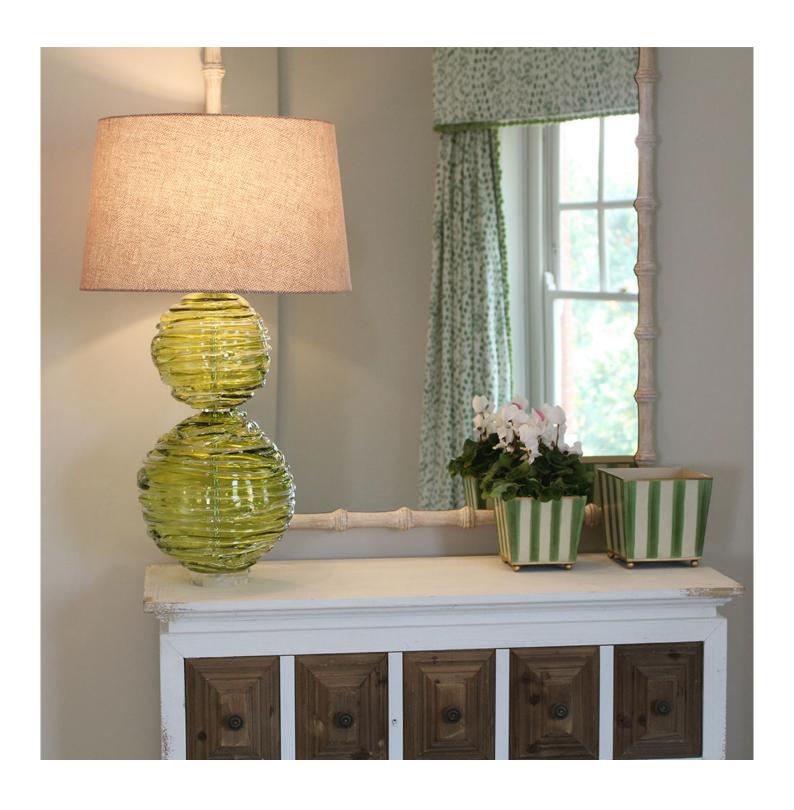

### **ALFIE TABLE LAMP MOSS**

US\$2,995.00

## **Description**

A chic and contemporary lamp made from mouth blown globes that are then drizzled with clear crystal to ensure that no two are the same. Alfie is available in a range of beautiful colours to add personality to any interior. Our lamps are produced using a US style harp and finial and come with a white linen shade as standard. This lamp is paired with our Empire lampshade. All measurements are taken from base of the lamp to the top of the shade.