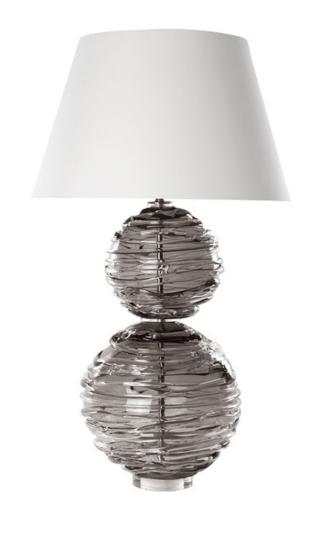

### ALFIE TABLE LAMP SLATE

US\$2,995.00

## **Description**

A chic and contemporary lamp made from mouth blown globes that are then drizzled with clear crystal to ensure that no two are the same. Alfie is available in a range of beautiful colours to add personality to any interior. Our lamps are produced using a US style harp and finial and come with a white linen shade as standard. This lamp is paired with our Empire lampshade. All measurements are taken from base of the lamp to the top of the shade.