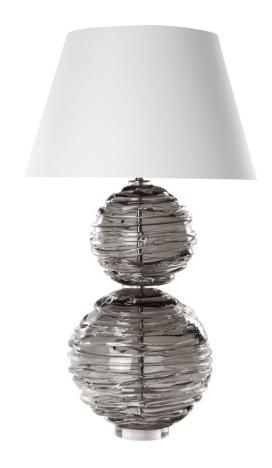

### ALFIE TABLE LAMP SLATE

US\$2,995.00

## **Description**

A chic and contemporary lamp made from mouth blown globes that are then drizzled with clear crystal to ensure that no two are the same. Alfie is available in a range of beautiful colours to add personality to any interior. Our lamps are produced using a US style harp and finial and come with a white linen shade as standard. This lamp is paired with our Empire lampshade. All measurements are taken from base of the lamp to the top of the shade.