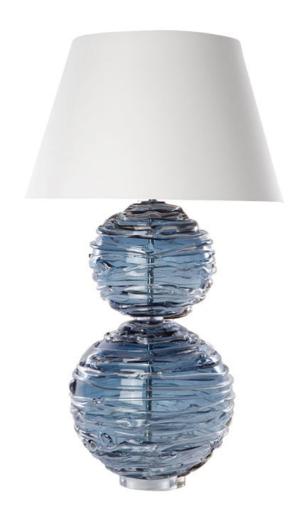

### ALFIE TABLE LAMP STEEL BLUE

US\$2,995.00

## **Description**

A chic and contemporary lamp made from mouth blown globes that are then drizzled with clear crystal to ensure that no two are the same. Alfie is available in a range of beautiful colours to add personality to any interior. Our lamps are produced using a US style harp and finial and come with a white linen shade as standard. This lamp is paired with our Empire lampshade. All measurements are taken from base of the lamp to the top of the shade.

#### **Additional Information**

| Design            | Alfie                     |
|-------------------|---------------------------|
| Lead Time         | 4 - 6 weeks               |
| Recommended Shade | 45cm Drum or Empire shade |
| Made In England   | Yes                       |
| Material          | Crystal                   |
| HeightUSA         | 32.5in                    |
| WidthUSA          | llin                      |