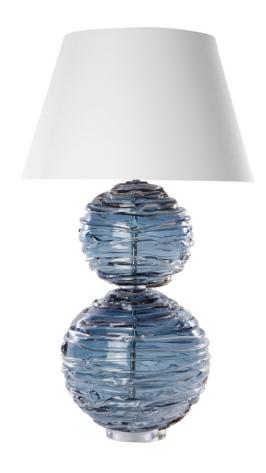

### ALFIE TABLE LAMP STEEL BLUE

US\$2,995.00

## **Description**

A chic and contemporary lamp made from mouth blown globes that are then drizzled with clear crystal to ensure that no two are the same. Alfie is available in a range of beautiful colours to add personality to any interior. Our lamps are produced using a US style harp and finial and come with a white linen shade as standard. This lamp is paired with our Empire lampshade. All measurements are taken from base of the lamp to the top of the shade.

#### **Additional Information**

| Design            | Alfie                     |
|-------------------|---------------------------|
| Lead Time         | 4 - 6 weeks               |
| Recommended Shade | 45cm Drum or Empire shade |
| Made In England   | Yes                       |
| Material          | Crystal                   |
| HeightUSA         | 32.5in                    |
| WidthUSA          | llin                      |