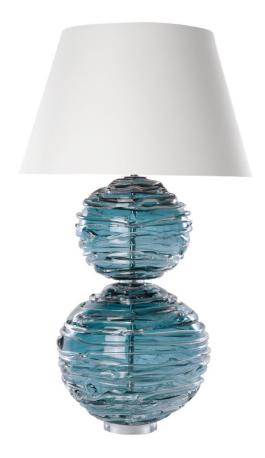

## ALFIE TABLE LAMP TURQUOISE

US\$2,995.00

## Description

A chic and contemporary lamp made from mouth blown globes that are then drizzled with clear crystal to ensure that no two are the same. Alfie is available in a range of beautiful colours to add personality to any interior. Our lamps are produced using a US style harp and finial and come with a white linen shade as standard. This lamp is paired with our Empire lampshade. All measurements are taken from base of the lamp to the top of the shade.