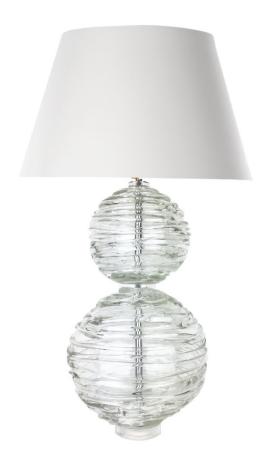

## ALFIE TABLE LAMP CLEAR

## Description

A chic and contemporary lamp made from mouth blown globes that are then drizzled with clear crystal to ensure that no two are the same. Alfie is available in a range of beautiful colours to add personality to any interior. Our lamps are produced using a US style harp and finial and come with a white linen shade as standard. This lamp is paired with our Empire lampshade. All measurements are taken from base of the lamp to the top of the shade.

## **Additional Information**

| Design            | Alfie                     |
|-------------------|---------------------------|
| Lead Time         | 4 - 6 weeks               |
| Recommended Shade | 45cm Drum or Empire shade |
| Made In England   | Yes                       |
| Material          | Crystal                   |
| HeightUSA         | 32.5in                    |
| WidthUSA          | llin                      |