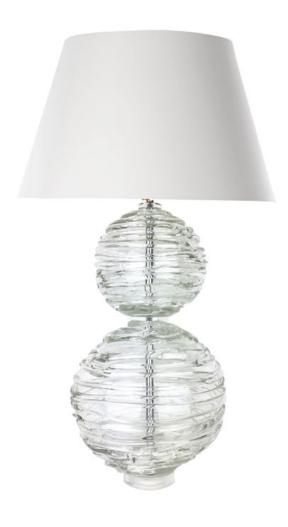

## ALFIE TABLE LAMP CLEAR

## Description

A chic and contemporary lamp made from mouth blown globes that are then drizzled with clear crystal to ensure that no two are the same. Alfie is available in a range of beautiful colours to add personality to any interior. Our lamps are produced using a US style harp and finial and come with a white linen shade as standard. This lamp is paired with our Empire lampshade. All measurements are taken from base of the lamp to the top of the shade.

## **Additional Information**

| Design            | Alfie                     |
|-------------------|---------------------------|
| Lead Time         | 4 - 6 weeks               |
| Recommended Shade | 45cm Drum or Empire shade |
| Made In England   | Yes                       |
| Material          | Crystal                   |
| HeightUSA         | 32.5in                    |
| WidthUSA          | llin                      |