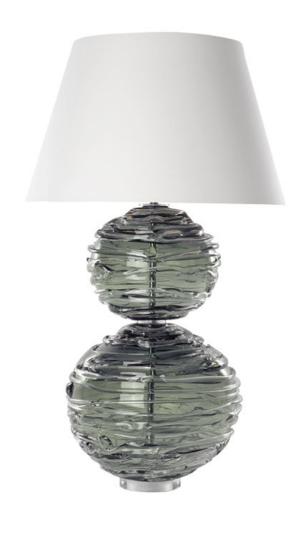

### ALFIE TABLE LAMP SAGE

US\$2,995.00

## **Description**

A chic and contemporary lamp made from mouth blown globes that are then drizzled with clear crystal to ensure that no two are the same. Alfie is available in a range of beautiful colours to add personality to any interior. Our lamps are produced using a US style harp and finial and come with a white linen shade as standard. This lamp is paired with our Empire lampshade. All measurements are taken from base of the lamp to the top of the shade.

#### **Additional Information**

| Design            | Alfie                     |
|-------------------|---------------------------|
| Lead Time         | 4 - 6 weeks               |
| Recommended Shade | 45cm Drum or Empire shade |
| Made In England   | Yes                       |
| Material          | Crystal                   |
| HeightUSA         | 32.5in                    |
| WidthUSA          | llin                      |