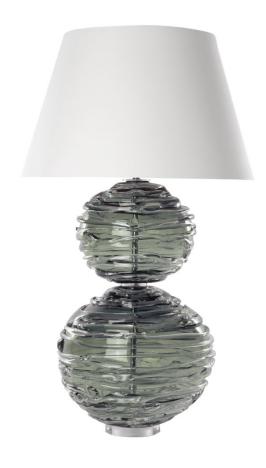

### ALFIE TABLE LAMP SAGE

US\$2,995.00

## **Description**

A chic and contemporary lamp made from mouth blown globes that are then drizzled with clear crystal to ensure that no two are the same. Alfie is available in a range of beautiful colours to add personality to any interior. Our lamps are produced using a US style harp and finial and come with a white linen shade as standard. This lamp is paired with our Empire lampshade. All measurements are taken from base of the lamp to the top of the shade.

#### **Additional Information**

| Design            | Alfie                     |
|-------------------|---------------------------|
| Lead Time         | 4 - 6 weeks               |
| Recommended Shade | 45cm Drum or Empire shade |
| Made In England   | Yes                       |
| Material          | Crystal                   |
| HeightUSA         | 32.5in                    |
| WidthUSA          | llin                      |