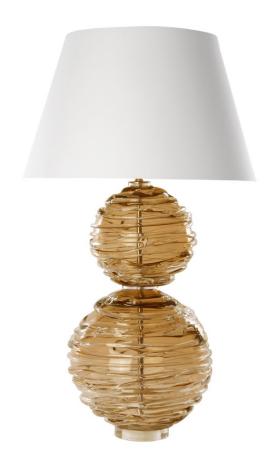

### ALFIE TABLE LAMP AMBER

US\$2,995.00

## **Description**

A chic and contemporary lamp made from mouth blown globes that are then drizzled with clear crystal to ensure that no two are the same. Alfie is available in a range of beautiful colours to add personality to any interior. Our lamps are produced using a US style harp and finial and come with a white linen shade as standard. This lamp is paired with our Empire lampshade. All measurements are taken from base of the lamp to the top of the shade.

#### **Additional Information**

| Design            | Alfie                     |
|-------------------|---------------------------|
| Lead Time         | 4 - 6 weeks               |
| Recommended Shade | 45cm Drum or Empire shade |
| Made In England   | Yes                       |
| Material          | Crystal                   |
| HeightUSA         | 32.5in                    |
| WidthUSA          | llin                      |