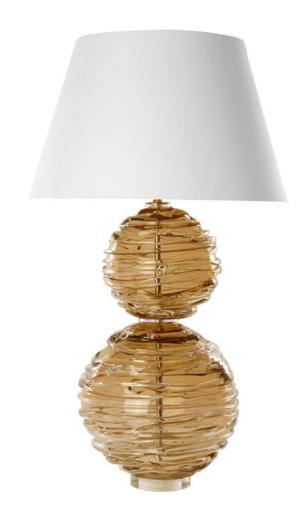

### ALFIE TABLE LAMP AMBER

US\$2,995.00

## **Description**

A chic and contemporary lamp made from mouth blown globes that are then drizzled with clear crystal to ensure that no two are the same. Alfie is available in a range of beautiful colours to add personality to any interior. Our lamps are produced using a US style harp and finial and come with a white linen shade as standard. This lamp is paired with our Empire lampshade. All measurements are taken from base of the lamp to the top of the shade.

#### **Additional Information**

| Design            | Alfie                     |
|-------------------|---------------------------|
| Lead Time         | 4 - 6 weeks               |
| Recommended Shade | 45cm Drum or Empire shade |
| Made In England   | Yes                       |
| Material          | Crystal                   |
| HeightUSA         | 32.5in                    |
| WidthUSA          | llin                      |