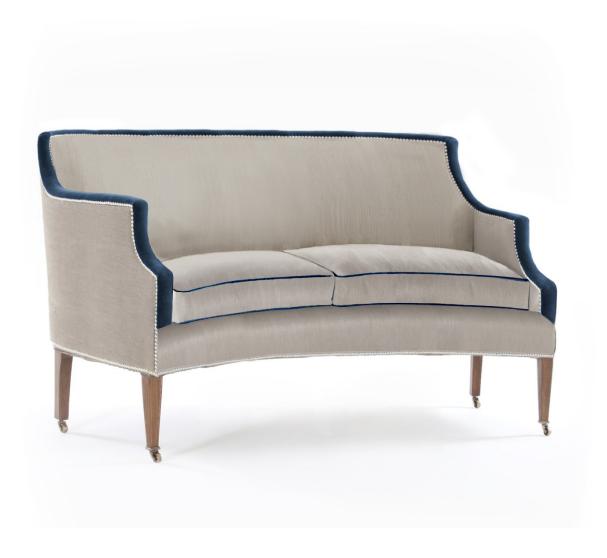

### PALMER CURVED SOFA

#### **Description**

The Palmer Curved Sofa is part of our Benchmade Upholstery collection, which is our range of more classic and formal designs, using traditional upholstery techniques and methods. Made by hand in England, each frame is constructed of sustainable European hardwood with Dowel screws and glued joints. The interiors are traditionally hand webbed and sprung using British products and fillings. Where appropriate legs are polished and finished with handmade castors and individually nail head trimmed. Each piece of our upholstery is custom made for the individual client with their choice of wood and fabric. For more information about this piece please email us on enquiries@williamyeoward.com, we'd be happy to help.

#### **Additional Information**

| Fabric Required (based on plain, standard width fabric) | 17m                                 |
|---------------------------------------------------------|-------------------------------------|
| Lead Time                                               | 10 -12 weeks upon receipt of fabric |
| Made In England                                         | Yes                                 |
| Depth                                                   | 92/101cm                            |
| Height                                                  | 89cm                                |
| Width                                                   | 5ft                                 |