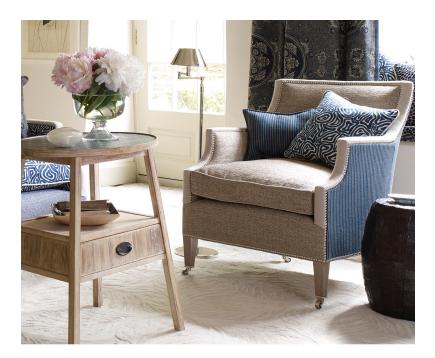

## PALMER CHAIR LARGE

## Description

The Palmer Large Chair is part of our Benchmade Upholstery collection, which is our range of more classic and formal designs, using traditional upholstery techniques and methods. Made by hand in England, each frame is constructed of sustainable European hardwood with Dowel screws and glued joints. The interiors are traditionally hand webbed and sprung using British products and fillings. Where appropriate legs are polished and finished with handmade castors and individually nail head trimmed. Each piece of our upholstery is custom made for the individual client with their choice of wood and fabric. For more information about this piece please email us on enquiries@williamyeoward.com, we'd be happy to help.