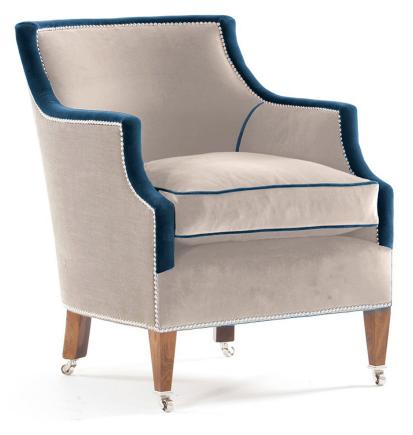

## PALMER CHAIR LARGE

## Description

The Palmer Large Chair is part of our Benchmade Upholstery collection, which is our range of more classic and formal designs, using traditional upholstery techniques and methods. Made by hand in England, each frame is constructed of sustainable European hardwood with Dowel screws and glued joints. The interiors are traditionally hand webbed and sprung using British products and fillings. Where appropriate legs are polished and finished with handmade castors and individually nail head trimmed. Each piece of our upholstery is custom made for the individual client with their choice of wood and fabric. For more information about this piece please email us on enquiries@williamyeoward.com, we'd be happy to help.