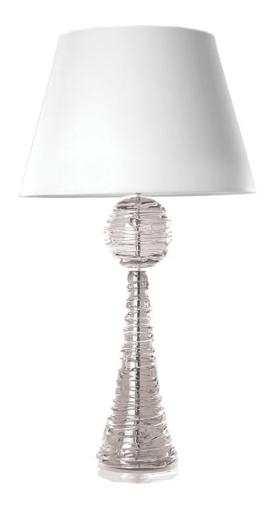

### MUFFY TABLE LAMP CLEAR

US\$2,250.0 0

### **Description**

The Muffy Lamp is a striking combination of a crystal globe on a conical base. Each mouth blown shape is drizzled with clear crystal to ensure that no two are the same. Shown in turquoise this lamp is available in a range of beautiful colours to add personality to any interior. Our lamps are produced using a US style harp and finial and come with a white linen shade as standard. This lamp is paired with our 18" drum lampshade. All measurements are taken from base of the lamp to the top of the shade.