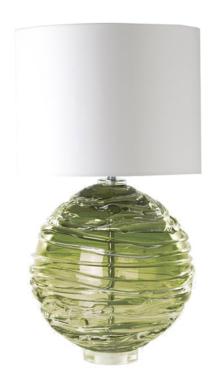

### **NERYS TABLE LAMP MOSS**

US\$2,450.0 0

## **Description**

A stylish lamp that sits just as beautifully in a contemporary space as it would a traditional interior. Made from a single mouth blown globe that is then drizzled with clear crystal.

Shown in Moss it is available in a range of beautiful colours to add personality to any interior. Our lamps are produced using a US style harp and finial and come with a white linen shade as standard. This lamp is paired with our 16" drum lampshade.

All measurements are taken from base of the lamp to the top of the shade.