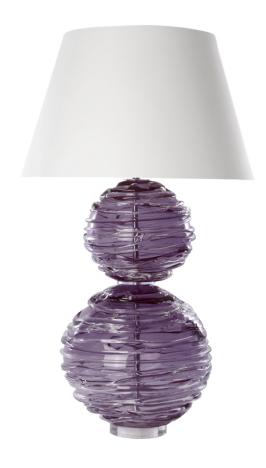

### ALFIE TABLE LAMP AMETHYST

US\$2,995.00

### **Description**

A chic and contemporary lamp made from mouth blown globes that are then drizzled with clear crystal to ensure that no two are the same. Alfie is available in a range of beautiful colours to add personality to any interior. Our lamps are produced using a US style harp and finial and come with a white linen shade as standard. This lamp is paired with our Empire lampshade. All measurements are taken from base of the lamp to the top of the shade.