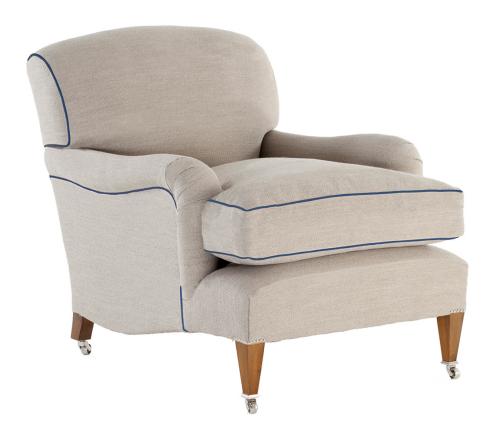

### **Description**

The Percy Baby Chair is part of our Benchmade Upholstery collection, which is our range of more classic and formal designs, using traditional upholstery techniques and methods. Made by hand in England, each frame is constructed of sustainable European hardwood with Dowel screws and glued joints. The interiors are traditionally hand webbed and sprung using British products and fillings. Where appropriate legs are polished and finished with handmade castors and individually nail head trimmed. Each piece of our upholstery is custom made for the individual client with their choice of wood and fabric. For more information about this piece please email us on enquiries@williamyeoward.com, we'd be happy to help.