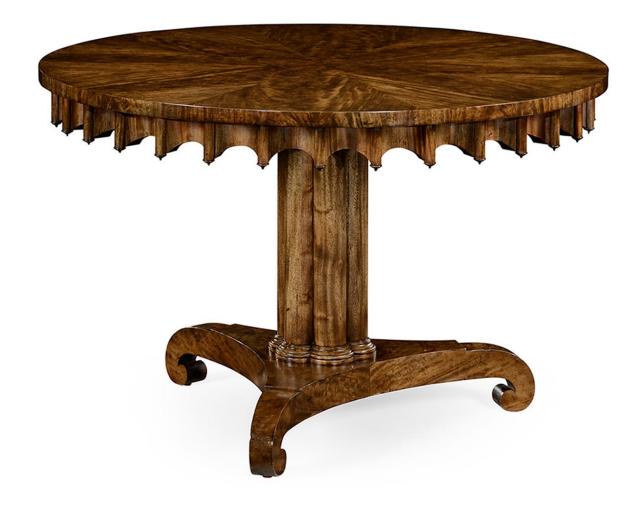

## LONGWOOD TABLE GREY MAHOGANY

## **Description**

We love elegant simplicity, so we developed this centre table in a grey mahogany, which is a close match to the original 19<sup>th</sup> century antique that this was inspired by. The detail is a masterstroke and the proportion sublime. We love the Longwood so much that now we have developed an expanding version on which to take supper.

The Longwood table is also available in greyed oak.

## **Additional Information**

| Composition | Engineered Wood with Mahogany Veneer |
|-------------|--------------------------------------|
| Finish      | Grey Crotch Mahogany                 |
| Depth       | 120cm                                |
| Height      | 76cm                                 |
| Width       | 3' 11"                               |