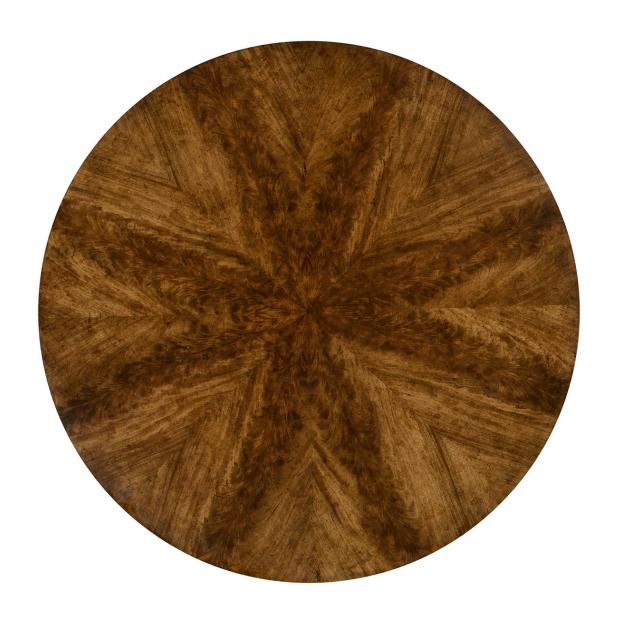

## **Description**

We love elegant simplicity, so we developed this centre table in a grey mahogany, which is a close match to the original 19<sup>th</sup> century antique that this was inspired by. The detail is a masterstroke and the proportion sublime. We love the Longwood so much that now we have developed an expanding version on which to take supper.

## **Additional Information**

| Composition | Engineered Wood with Mahogany Veneer |
|-------------|--------------------------------------|
| Finish      | Grey Crotch Mahogany                 |
| Depth       | 120cm                                |
| Height      | 76cm                                 |
| Width       | 3' 11"                               |