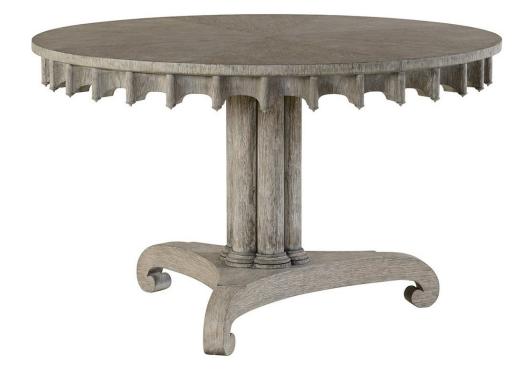

#### LONGWOOD TABLE GREYED OAK

### **Description**

We love elegant simplicity, so we developed this centre table in our bestselling finish greyed oak. The detail is a masterstroke and the proportion is sublime. We love the Longwood so much that now we have developed an expanding version on which to take supper.

#### **Additional Information**

| Composition | Engineered Wood with Oak Veneer |
|-------------|---------------------------------|
| Finish      | Greyed Oak                      |
| Depth       | 120cm                           |
| Height      | 76cm                            |
| Width       | 3' 11"                          |