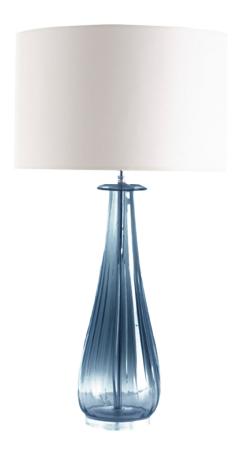

## FULVIA TABLE LAMP STEEL BLUE

US\$1,950.00

## **Description**

Our Fulvia lamp is made by hand in England, mouthblown so no two are the same. Fulvia is available in a range of beautiful colours to suit all interiors. All measurements are taken from base of the lamp to middle of the lamp fitting. Fulvia does not include a lampshade as standard. To complete your lamp you have a choice between stocked crisp white satin lampshades, or we offer bespoke lampshades. Please see our lampshade page for more information about colours and fabrics available (3-4 weeks lead time). For Fulvia we recommend a 40cm drum lampshade. Please note all of our art glass pieces are lovingly MADE TO ORDER with a current delivery lead time of 4 - 6 weeks. Please contact us to enquire into stocked pieces available for immediate delivery.

## **Additional Information**

| Design          | Fulvia      |
|-----------------|-------------|
| Lead Time       | 4 - 6 weeks |
| Made In England | Yes         |
| Material        | Crystal     |
| Height          | 51cm        |
| Width           | 6in         |