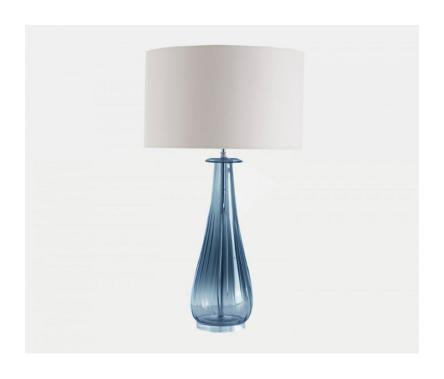

## FULVIA TABLE LAMP STEEL BLUE

US\$1,950.00

## **Description**

Our Fulvia lamp is made by hand in England, mouthblown so no two are the same. Fulvia is available in a range of beautiful colours to suit all interiors. All measurements are taken from base of the lamp to middle of the lamp fitting. Fulvia does not include a lampshade as standard. To complete your lamp you have a choice between stocked crisp white satin lampshades, or we offer bespoke lampshades. Please see our lampshade page for more information about colours and fabrics available (3-4 weeks lead time). For Fulvia we recommend a 40cm drum lampshade. Please note all of our art glass pieces are lovingly MADE TO ORDER with a current delivery lead time of 4 - 6 weeks. Please contact us to enquire into stocked pieces available for immediate delivery.

## **Additional Information**

| Design          | Fulvia      |
|-----------------|-------------|
| Lead Time       | 4 - 6 weeks |
| Made In England | Yes         |
| Material        | Crystal     |
| Height          | 51cm        |
| Width           | 6in         |