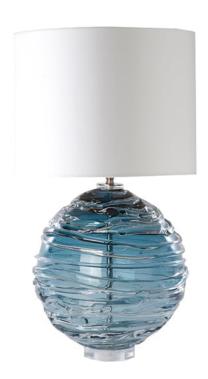

### NERYS TABLE LAMP STEEL BLUE

US\$1,150.00

## **Description**

A stylish lamp that is just as at home in a contemporary or traditional interior. Made from a single mouth blown globe that is then drizzled with clear crystal. Shown in slate it is available in a range of beautiful colours to add personality to any interior. Our lamps are produced using a US style harp and finial and come with a white linen shade as standard. This lamp is paired with our 16" drum lampshade. All measurements are taken from base of the lamp to the top of the shade.