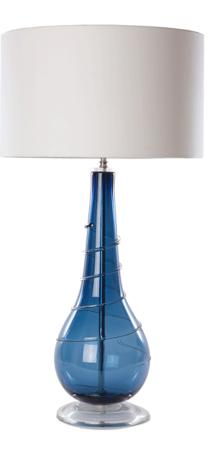

## NINEVAGH TABLE LAMP MIDNIGHT

**US\$2,150.00** 

## Description

Inspired by a small piece of Roman glass this coloured crystal lamp has a clear "snake" of crystal wrapping itself around the body of the vessel and set upon a solid crystal foot. Shown in Moss but also available in a range of wonderful colours. Our lamps are produced using a US style harp and finial and come with a white linen shade as standard. This lamp is paired with our 16" drum lampshade. All measurements are taken from base of the lamp to the top of the shade.