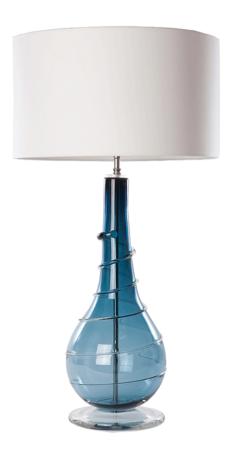

#### NINEVAGH TABLE LAMP STEEL BLUE

US\$2,150.00

## **Description**

Inspired by a small piece of Roman glass this coloured crystal lamp has a clear "snake" of crystal wrapping itself around the body of the vessel and set upon a solid crystal foot. Shown in Moss but also available in a range of wonderful colours. Our lamps are produced using a US style harp and finial and come with a white linen shade as standard. This lamp is paired with our 16" drum lampshade. All measurements are taken from base of the lamp to the top of the shade.