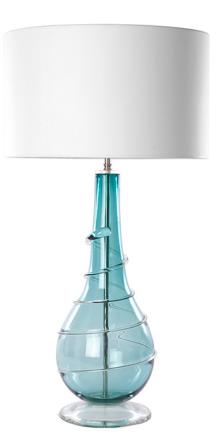

## NINEVAGH TABLE LAMP TURQUOISE

**US\$2,150.00** 

## Description

Inspired by a small piece of Roman glass this coloured crystal lamp has a clear "snake" of crystal wrapping itself around the body of the vessel and set upon a solid crystal foot. Shown in Moss but also available in a range of wonderful colours. Our lamps are produced using a US style harp and finial and come with a white linen shade as standard. This lamp is paired with our 16" drum lampshade. All measurements are taken from base of the lamp to the top of the shade.