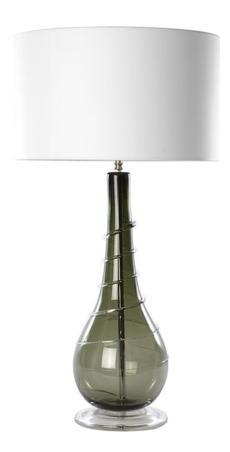

### NINEVAGH TABLE LAMP SAGE

US\$2,150.00

### **Description**

Inspired by a small piece of Roman glass this coloured crystal lamp has a clear "snake" of crystal wrapping itself around the body of the vessel and set upon a solid crystal foot. Shown in Moss but also available in a range of wonderful colours. Our lamps are produced using a US style harp and finial and come with a white linen shade as standard. This lamp is paired with our 16" drum lampshade. All measurements are taken from base of the lamp to the top of the shade.

#### **Additional Information**

| Design          | Ninevagh    |
|-----------------|-------------|
| Lead Time       | 4 - 6 weeks |
| Made In England | Yes         |
| Material        | Crystal     |
| HeightUSA       | 28.5in      |
| WidthUSA        | 7.5in       |