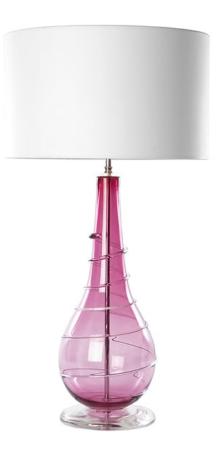

## Description

Inspired by a small piece of Roman glass this coloured crystal lamp has a clear "snake" of crystal wrapping itself around the body of the vessel and set upon a solid crystal foot. Shown in Moss but also available in a range of wonderful colours. Our lamps are produced using a US style harp and finial and come with a white linen shade as standard. This lamp is paired with our 16" drum lampshade. All measurements are taken from base of the lamp to the top of the shade.