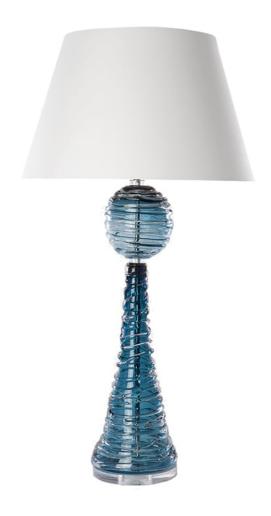

### MUFFY TABLE LAMP STEEL BLUE

US\$2,250.0 0

### **Description**

The Muffy Lamp is a striking combination of a crystal globe on a conical base. Each mouth blown shape is drizzled with clear crystal to ensure that no two are the same. Shown in turquoise this lamp is available in a range of beautiful colours to add personality to any interior. Our lamps are produced using a US style harp and finial and come with a white linen shade as standard. This lamp is paired with our 18" drum lampshade. All measurements are taken from base of the lamp to the top of the shade.

#### **Additional Information**

| Design          | Muffy       |
|-----------------|-------------|
| Lead Time       | 4 - 6 weeks |
| Made In England | Yes         |
| Material        | Crystal     |
| HeightUSA       | 33.5in      |
| WidthUSA        | 7in         |