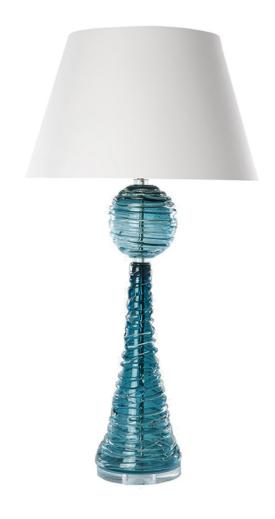

### MUFFY TABLE LAMP TURQUOISE

US\$2,250.0 0

### **Description**

The Muffy Lamp is a striking combination of a crystal globe on a conical base. Each mouth blown shape is drizzled with clear crystal to ensure that no two are the same. Shown in turquoise this lamp is available in a range of beautiful colours to add personality to any interior. Our lamps are produced using a US style harp and finial and come with a white linen shade as standard. This lamp is paired with our 18" drum lampshade. All measurements are taken from base of the lamp to the top of the shade.