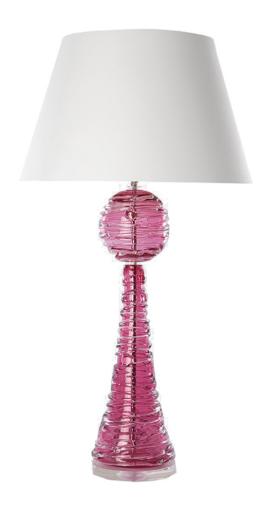

## MUFFY TABLE LAMP GOLD RUBY

## Description

The Muffy Lamp is a striking combination of a crystal globe on a conical base. Each mouth blown shape is drizzled with clear crystal to ensure that no two are the same. Shown in turquoise this lamp is available in a range of beautiful colours to add personality to any interior. Our lamps are produced using a US style harp and finial and come with a white linen shade as standard. This lamp is paired with our 18" drum lampshade. All measurements are taken from base of the lamp to the top of the shade.