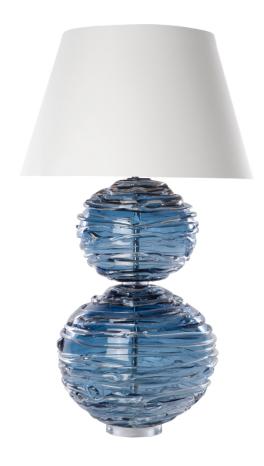

### ALFIE TABLE LAMP MIDNIGHT

US\$2,995.00

## **Description**

A chic and contemporary lamp made from mouth blown globes that are then drizzled with clear crystal to ensure that no two are the same. Alfie is available in a range of beautiful colours to add personality to any interior. Our lamps are produced using a US style harp and finial and come with a white linen shade as standard. This lamp is paired with our Empire lampshade. All measurements are taken from base of the lamp to the top of the shade.

#### **Additional Information**

| Design            | Alfie                     |
|-------------------|---------------------------|
| Lead Time         | 4 - 6 weeks               |
| Recommended Shade | 45cm Drum or Empire shade |
| Made In England   | Yes                       |
| Material          | Crystal                   |
| HeightUSA         | 32.5in                    |
| WidthUSA          | llin                      |