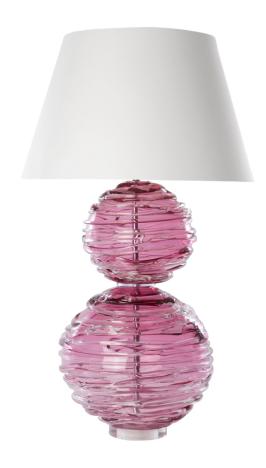

### ALFIE TABLE LAMP GOLD RUBY

US\$2,995.00

### **Description**

A chic and contemporary lamp made from mouth blown globes that are then drizzled with clear crystal to ensure that no two are the same. Alfie is available in a range of beautiful colours to add personality to any interior. Our lamps are produced using a US style harp and finial and come with a white linen shade as standard. This lamp is paired with our Empire lampshade. All measurements are taken from base of the lamp to the top of the shade.

#### **Additional Information**

| Design            | Alfie                     |
|-------------------|---------------------------|
| Lead Time         | 4 - 6 weeks               |
| Recommended Shade | 45cm Drum or Empire shade |
| Made In England   | Yes                       |
| Material          | Crystal                   |
| HeightUSA         | 32.5in                    |
| WidthUSA          | llin                      |