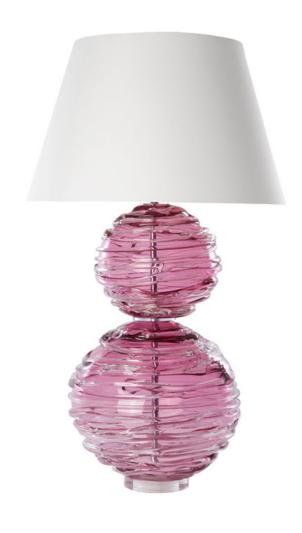

### ALFIE TABLE LAMP GOLD RUBY

US\$2,995.00

### **Description**

A chic and contemporary lamp made from mouth blown globes that are then drizzled with clear crystal to ensure that no two are the same. Alfie is available in a range of beautiful colours to add personality to any interior. Our lamps are produced using a US style harp and finial and come with a white linen shade as standard. This lamp is paired with our Empire lampshade. All measurements are taken from base of the lamp to the top of the shade.

#### **Additional Information**

| Design            | Alfie                     |
|-------------------|---------------------------|
| Lead Time         | 4 - 6 weeks               |
| Recommended Shade | 45cm Drum or Empire shade |
| Made In England   | Yes                       |
| Material          | Crystal                   |
| HeightUSA         | 32.5in                    |
| WidthUSA          | llin                      |