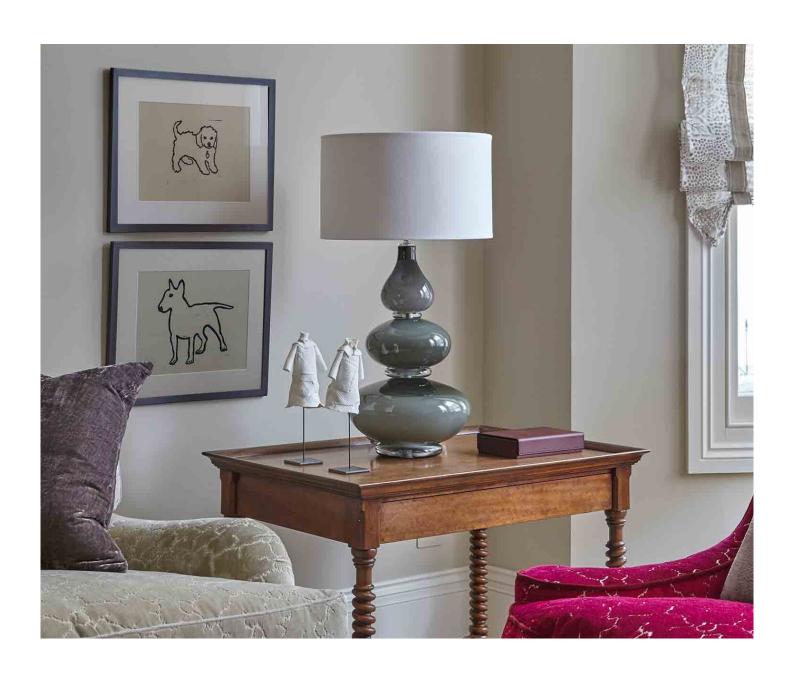

## **Description**

The Aragoa Lamp is completely handmade in the UK from 24% lead crystal. Reminiscent of shiny pebbles with a glorious opaque finish. Shown in Slate, it is available in a range of beautiful colours to suit all interiors. Our lamps are produced using a US style harp and finial and come with a white linen shade as standard. This lamp is paired with our 16" drum lampshade. All measurements are taken from base of the lamp to the top of the shade.