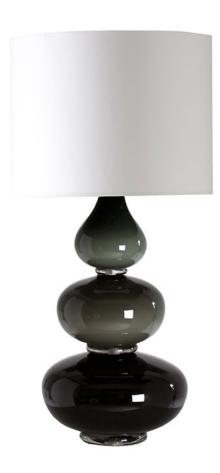

#### ARAGOA TABLE LAMP SLATE

US\$2,650.0 0

## **Description**

The Aragoa Lamp is completely handmade in the UK from 24% lead crystal. Reminiscent of shiny pebbles with a glorious opaque finish. Shown in Slate, it is available in a range of beautiful colours to suit all interiors. Our lamps are produced using a US style harp and finial and come with a white linen shade as standard. This lamp is paired with our 16" drum lampshade. All measurements are taken from base of the lamp to the top of the shade.

### **Additional Information**

| Design            | Aragoa      |
|-------------------|-------------|
| Lead Time         | 4 - 6 weeks |
| Recommended Shade | 40cm Drum   |
| Made In England   | Yes         |
| Material          | Crystal     |
| HeightUSA         | 28in        |
| WidthUSA          | 9.5in       |