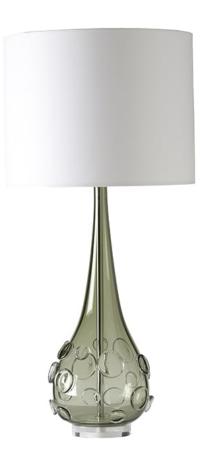

## SEBASTIAN TABLE LAMP SAGE

## Description

The Aragoa Lamp is completely handmade in the UK from 24% lead crystal. Reminiscent of shiny pebbles with a glorious opaque finish. Shown in Slate, it is available in a range of beautiful colours to suit all interiors. Our lamps are produced using a US style harp and finial and come with a white linen shade as standard. This lamp is paired with our 16" drum lampshade. All measurements are taken from base of the lamp to base of shade carrier.