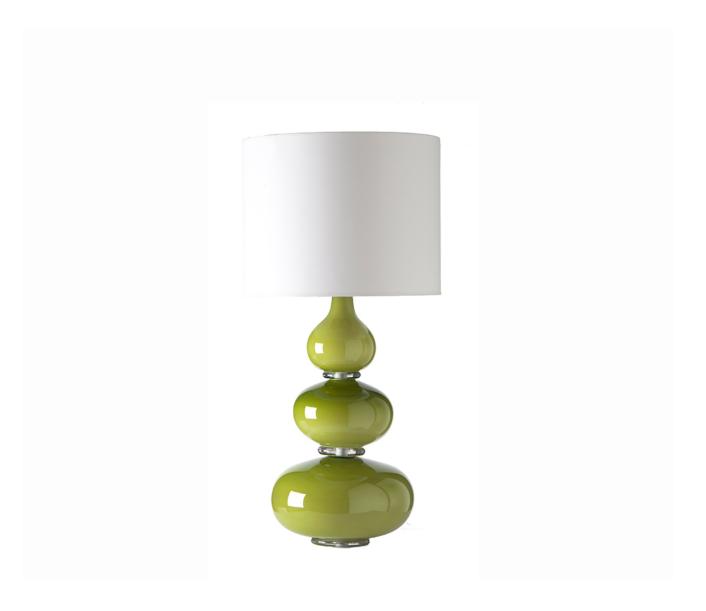

## ARAGOA TABLE LAMP MOSS

## Description

The Aragoa Lamp is completely handmade in the UK from 24% lead crystal. Reminiscent of shiny pebbles with a glorious opaque finish. Shown in Slate, it is available in a range of beautiful colours to suit all interiors. Our lamps are produced using a US style harp and finial and come with a white linen shade as standard. This lamp is paired with our 16" drum lampshade. All measurements are taken from base of the lamp to the top of the shade.

## **Additional Information**

| Design            | Aragoa      |
|-------------------|-------------|
| Lead Time         | 4 - 6 weeks |
| Recommended Shade | 40cm Drum   |
| Made In England   | Yes         |
| Material          | Crystal     |
| HeightUSA         | 28in        |
| WidthUSA          | 9.5in       |