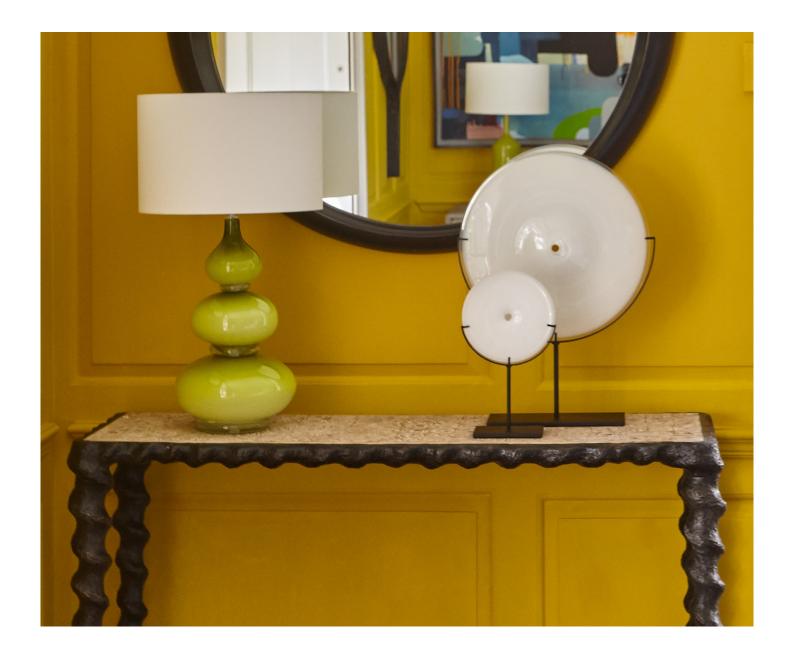

## Description

The Aragoa Lamp is completely handmade in the UK from 24% lead crystal. Reminiscent of shiny pebbles with a glorious opaque finish. Shown in Slate, it is available in a range of beautiful colours to suit all interiors. Our lamps are produced using a US style harp and finial and come with a white linen shade as standard. This lamp is paired with our 16" drum lampshade. All measurements are taken from base of the lamp to the top of the shade.