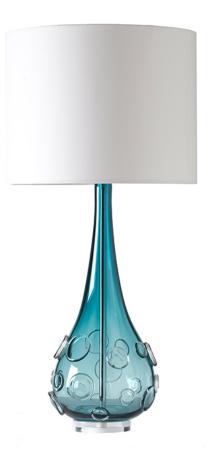

## SEBASTIAN TABLE LAMP TURQUOISE

## Description

The Aragoa Lamp is completely handmade in the UK from 24% lead crystal. Reminiscent of shiny pebbles with a glorious opaque finish. Shown in Slate, it is available in a range of beautiful colours to suit all interiors. Our lamps are produced using a US style harp and finial and come with a white linen shade as standard. This lamp is paired with our 16" drum lampshade. All measurements are taken from base of the lamp to base of shade carrier.

## **Additional Information**

| Design          | Sebastian   |
|-----------------|-------------|
| Lead Time       | 4 - 6 weeks |
| Made In England | Yes         |
| Material        | Crystal     |
| HeightUSA       | 28in        |
| WidthUSA        | 9.5in       |