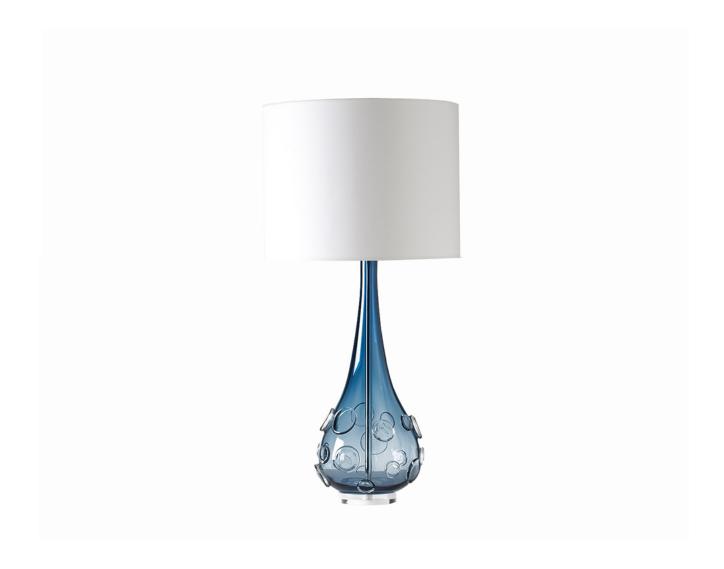

## SEBASTIAN TABLE LAMP MIDNIGHT

US\$2,250.0 0

## **Description**

The Sebastian Lamp is completely handmade in the UK from 24% lead crystal. With it's hand applied decoration this lamp base is given a new dimension. Sebastian is available in a range of beautiful colours to suit all interiors.

Our lamps are produced using a US style harp and finial and come with a white linen shade as standard. This lamp is paired with our 16" drum lampshade.

All measurements are taken from base of the lamp to the top of the shade.