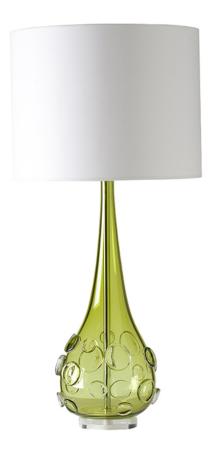

### SEBASTIAN TABLE LAMP MOSS

US\$2,250.0 0

## **Description**

The Sebastian Lamp is completely handmade in the UK from 24% lead crystal. With it's hand applied decoration this lamp base is given a new dimension. Sebastian is available in a range of beautiful colours to suit all interiors.

Our lamps are produced using a US style harp and finial and come with a white linen shade as standard. This lamp is paired with our 16" drum lampshade.

All measurements are taken from base of the lamp to the top of the shade.