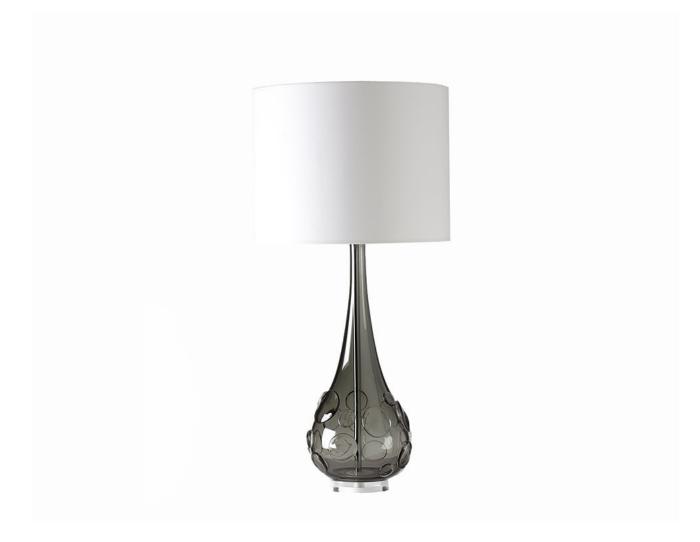

## SEBASTIAN TABLE LAMP SLATE

## Description

The Sebastian Lamp is completely handmade in the UK from 24% lead crystal. With it's hand applied decoration this lamp base is given a new dimension. Sebastian is available in a range of beautiful colours to suit all interiors.

Our lamps are produced using a US style harp and finial and come with a white linen shade as standard. This lamp is paired with our 16" drum lampshade.

All measurements are taken from base of the lamp to the top of the shade.