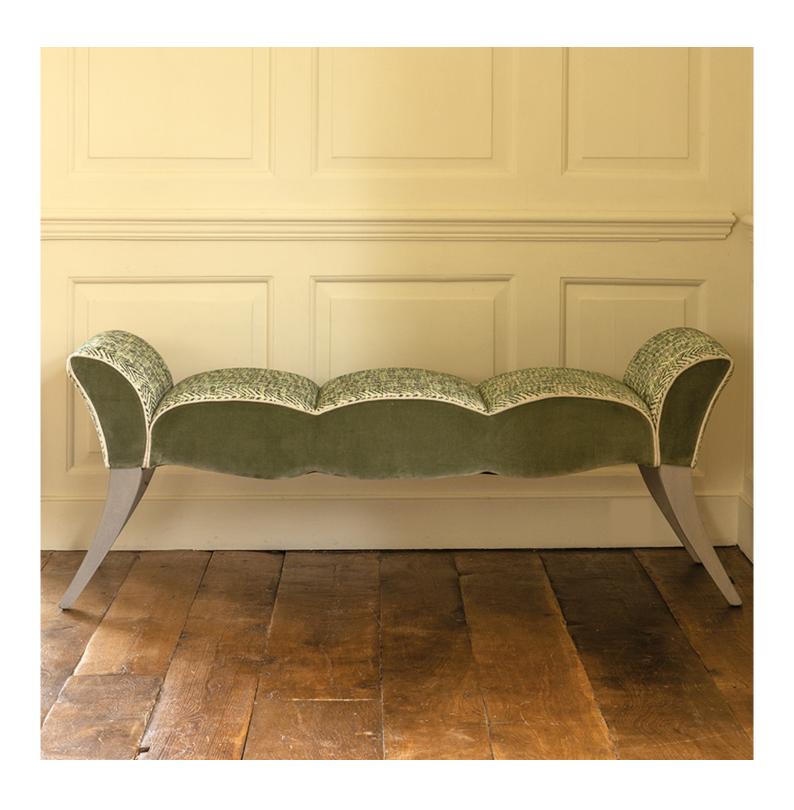

## **Description**

The Triple Elka stool is part of our Benchmade Upholstery collection, which is our range of more classic and formal designs, using traditional upholstery techniques and methods. Made by hand in England, each frame is constructed of sustainable European hardwood with Dowel screws and glued joints. The interiors are traditionally hand webbed and sprung using British products and fillings. Where appropriate legs are polished and finished with handmade castors and individually nail head trimmed. Each piece of our upholstery is custom made for the individual client with their choice of wood and fabric. For more information about this piece please email us on enquiries@williamyeoward.com, we'd be happy to help.

#### **Additional Information**

| Fabric Required | 4m                                  |
|-----------------|-------------------------------------|
| Lead Time       | 10 -12 weeks upon receipt of fabric |
| Made In England | Yes                                 |
| Depth           | 52cm                                |
| Height          | 55cm                                |
| Width           | 4' 9"                               |