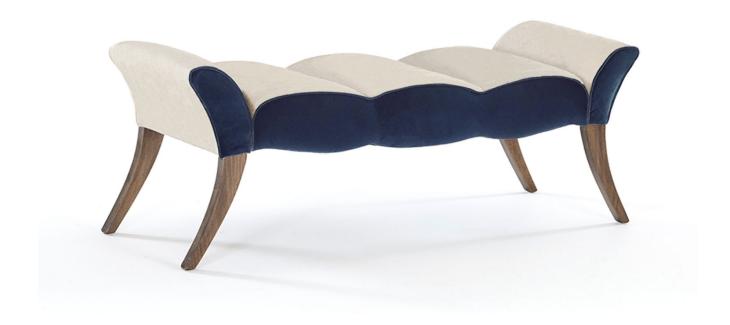

## **Description**

The Triple Elka stool is part of our Benchmade Upholstery collection, which is our range of more classic and formal designs, using traditional upholstery techniques and methods. Made by hand in England, each frame is constructed of sustainable European hardwood with Dowel screws and glued joints. The interiors are traditionally hand webbed and sprung using British products and fillings. Where appropriate legs are polished and finished with handmade castors and individually nail head trimmed. Each piece of our upholstery is custom made for the individual client with their choice of wood and fabric. For more information about this piece please email us on enquiries@williamyeoward.com, we'd be happy to help.

#### **Additional Information**

| Fabric Required | 4m                                  |
|-----------------|-------------------------------------|
| Lead Time       | 10 -12 weeks upon receipt of fabric |
| Made In England | Yes                                 |
| Depth           | 52cm                                |
| Height          | 55cm                                |
| Width           | 4' 9"                               |