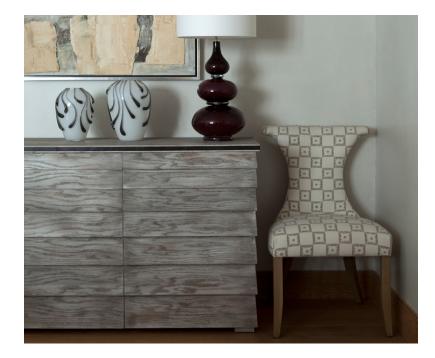

## PAVANE SIDE CHAIR

## Description

The Pavane Chair is part of our Benchmade Upholstery collection, which is our range of more classic and formal designs, using traditional upholstery techniques and methods. Made by hand in England, each frame is constructed of sustainable European hardwood with Dowel screws and glued joints. The interiors are traditionally hand webbed and sprung using British products and fillings. Where appropriate legs are polished and finished with handmade castors and individually nail head trimmed. Each piece of our upholstery is custom made for the individual client with their choice of wood and fabric. For more information about this piece please email us on enquiries@williamyeoward.com, we'd be happy to help.