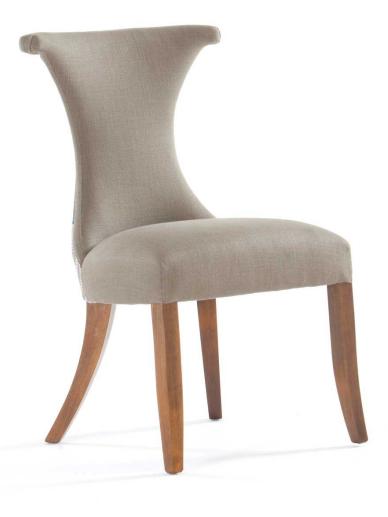

## PAVANE SIDE CHAIR

## Description

The Pavane Chair is part of our Benchmade Upholstery collection, which is our range of more classic and formal designs, using traditional upholstery techniques and methods. Made by hand in England, each frame is constructed of sustainable European hardwood with Dowel screws and glued joints. The interiors are traditionally hand webbed and sprung using British products and fillings. Where appropriate legs are polished and finished with handmade castors and individually nail head trimmed. Each piece of our upholstery is custom made for the individual client with their choice of wood and fabric. For more information about this piece please email us on enquiries@williamyeoward.com, we'd be happy to help.