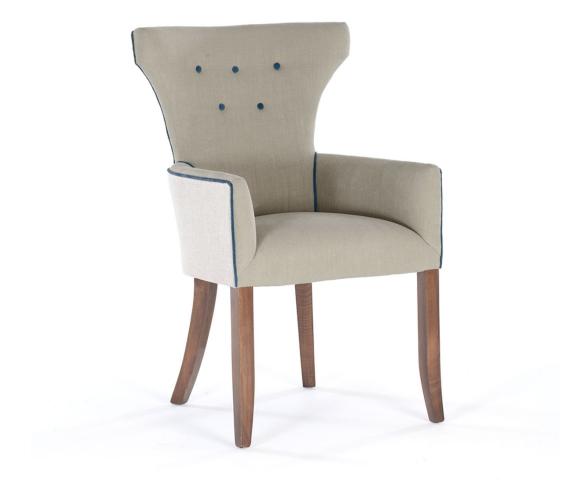

### HAMMERHEAD CARVER CHAIR

## **Description**

The Hammerhead chairs are part of our Benchmade Upholstery collection, which is our range of more classic and formal designs, using traditional upholstery techniques and methods. Made by hand in England, each frame is constructed of sustainable European hardwood with Dowel screws and glued joints. The interiors are traditionally hand webbed and sprung using British products and fillings. Where appropriate legs are polished and finished with handmade castors and individually nail head trimmed. Each piece of our upholstery is custom made for the individual client with their choice of wood and fabric. For more information about this piece please email us on enquiries@williamyeoward.com, we'd be happy to help.