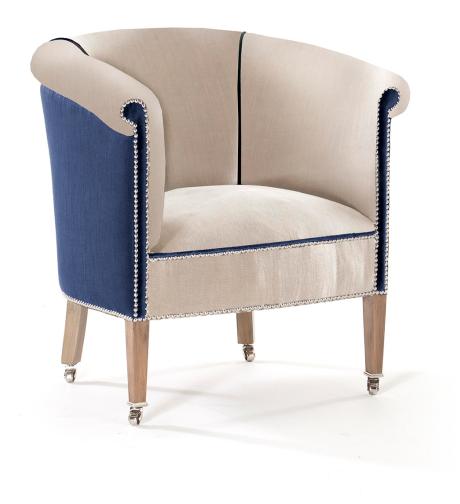

### **CLUB CHAIR**

### **Description**

The Club Chair is part of our Benchmade Upholstery collection, which is our range of more classic and formal designs, using traditional upholstery techniques and methods. Made by hand in England, each frame is constructed of sustainable European hardwood with Dowel screws and glued joints. The interiors are traditionally hand webbed and sprung using British products and fillings. Where appropriate legs are polished and finished with handmade castors and individually nail head trimmed. Each piece of our upholstery is custom made for the individual client with their choice of wood and fabric. For more information about this piece please email us on enquiries@williamyeoward.com, we'd be happy to help.