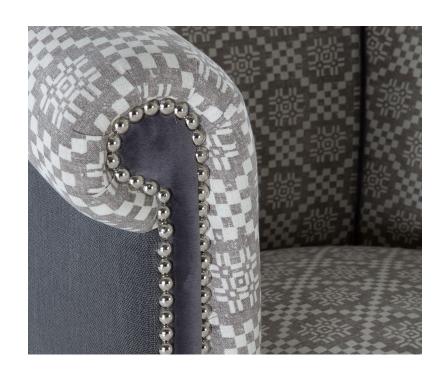

### **Description**

The Club Chair is part of our Benchmade Upholstery collection, which is our range of more classic and formal designs, using traditional upholstery techniques and methods. Made by hand in England, each frame is constructed of sustainable European hardwood with Dowel screws and glued joints. The interiors are traditionally hand webbed and sprung using British products and fillings. Where appropriate legs are polished and finished with handmade castors and individually nail head trimmed. Each piece of our upholstery is custom made for the individual client with their choice of wood and fabric. For more information about this piece please email us on enquiries@williamyeoward.com, we'd be happy to help.