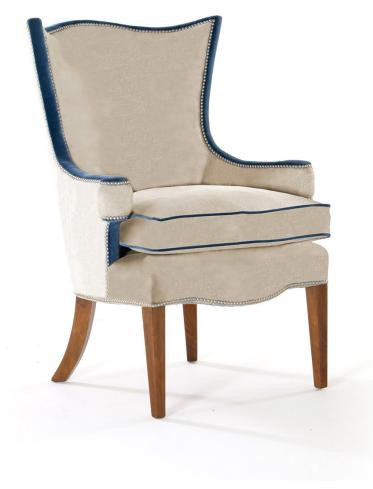

## TILL CHAIR

## Description

The Till Chair is part of our Benchmade Upholstery collection, which is our range of more classic and formal designs, using traditional upholstery techniques and methods. Made by hand in England, each frame is constructed of sustainable European hardwood with Dowel screws and glued joints. The interiors are traditionally hand webbed and sprung using British products and fillings. Where appropriate legs are polished and finished with handmade castors and individually nail head trimmed. Each piece of our upholstery is custom made for the individual client with their choice of wood and fabric. For more information about this piece please email us on enquiries@williamyeoward.com, we'd be happy to help.