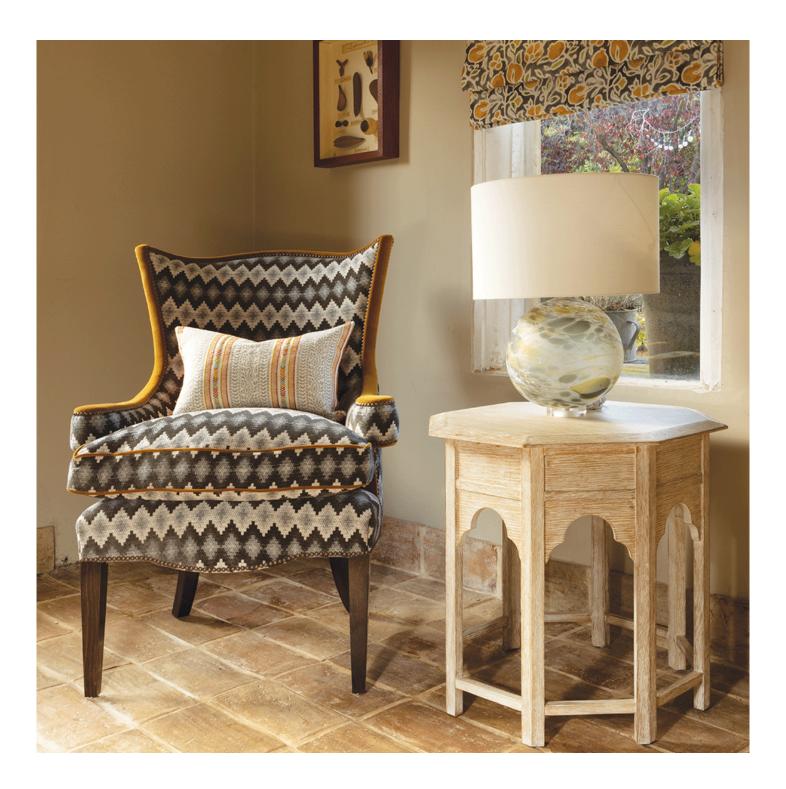

## TILL CHAIR

## Description

The Till Chair is part of our Benchmade Upholstery collection, which is our range of more classic and formal designs, using traditional upholstery techniques and methods. Made by hand in England, each frame is constructed of sustainable European hardwood with Dowel screws and glued joints. The interiors are traditionally hand webbed and sprung using British products and fillings. Where appropriate legs are polished and finished with handmade castors and individually nail head trimmed. Each piece of our upholstery is custom made for the individual client with their choice of wood and fabric. For more information about this piece please email us on enquiries@williamyeoward.com, we'd be happy to help.