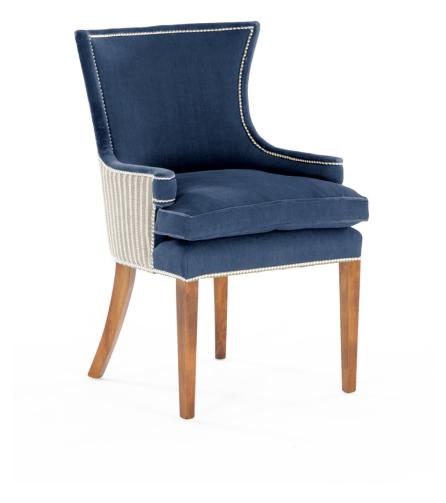

## WILLIAM YEOWARD

## LAUNAY CHAIR

## Description

The Launay Chair is part of our Benchmade Upholstery collection, which is our range of more classic and formal designs, using traditional upholstery techniques and methods. Made by hand in England, each frame is constructed of sustainable European hardwood with Dowel screws and glued joints. The interiors are traditionally hand webbed and sprung using British products and fillings. Where appropriate legs are polished and finished with handmade castors and individually nail head trimmed. Each piece of our upholstery is custom made for the individual client with their choice of wood and fabric. For more information about this piece please email us on enquiries@williamyeoward.com, we'd be happy to help.