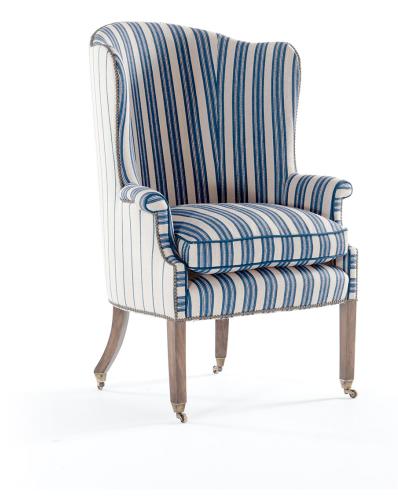

## Description

The Marts Chair is part of our Benchmade Upholstery collection, which is our range of more classic and formal designs, using traditional upholstery techniques and methods. Made by hand in England, each frame is constructed of sustainable European hardwood with Dowel screws and glued joints. The interiors are traditionally hand webbed and sprung using British products and fillings. Where appropriate legs are polished and finished with handmade castors and individually nail head trimmed. Each piece of our upholstery is custom made for the individual client with their choice of wood and fabric. For more information about this piece please email us on enquiries@williamyeoward.com, we'd be happy to help.