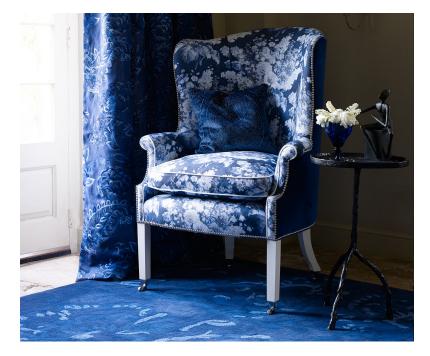

## Description

The Marts Chair is part of our Benchmade Upholstery collection, which is our range of more classic and formal designs, using traditional upholstery techniques and methods. Made by hand in England, each frame is constructed of sustainable European hardwood with Dowel screws and glued joints. The interiors are traditionally hand webbed and sprung using British products and fillings. Where appropriate legs are polished and finished with handmade castors and individually nail head trimmed. Each piece of our upholstery is custom made for the individual client with their choice of wood and fabric. For more information about this piece please email us on enquiries@williamyeoward.com, we'd be happy to help.