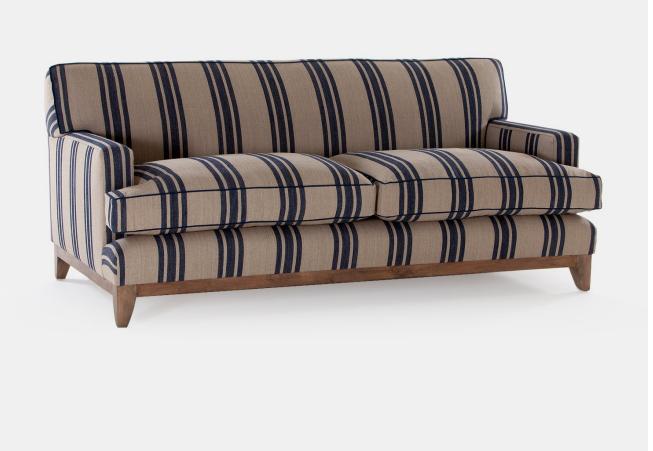

## **BILBAO SOFA**

#### Description

This William Yeoward sofa is bench made by hand in England. Each frame is constructed of sustainable European hardwood with dowelled screwed and glued joints. The interiors are traditionally hand webbed and sprung using British products and fillings. Where appropriate legs are polished and finished with handmade castors and individually nail head trimmed. Each piece of our upholstery is custom made for the individual client with their choice of wood and fabric.

#### **Additional Information**

| Bespoke         | Yes         |
|-----------------|-------------|
| Fabric Required | 17m         |
| Lead Time       | 8 -10 weeks |
| Made In England | Yes         |
| Material        | Upholstery  |
| Depth           | 104cm       |
| Height          | 90cm        |